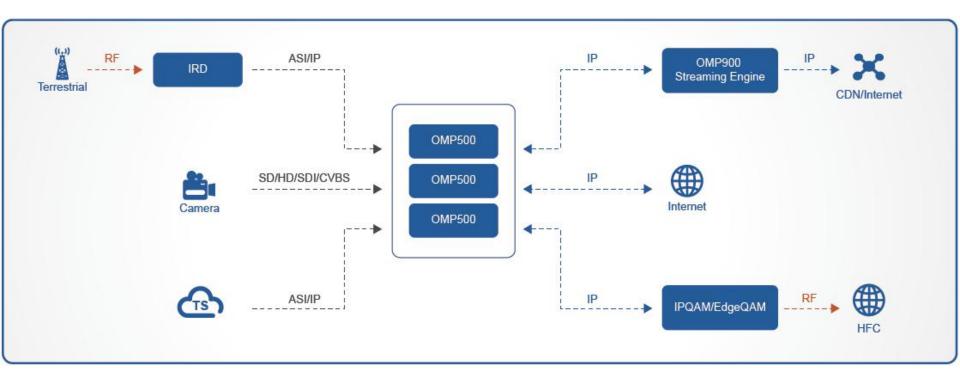

Application

OTT, IPTV, Traditional digial system, website, video monitoring,

Video conference, medical video capture

## Application

www.wellav.com